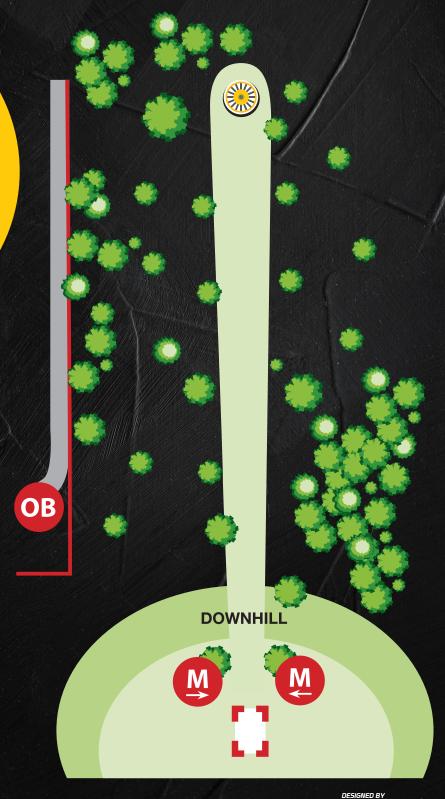

PAR 3 111 m

OB - asphalt on the left, marked line on the right, and marked gap crossing the fairway.

- If TEE sign says "OB asphalt" it means, that asphalt is OB line, and everything behind asphalt is also OB.
- Only valid OB marking white flags with DiscCity logo. And asphalt street as OB line. And the fence (on #4).
- HZ marking yellow flags (on #5).