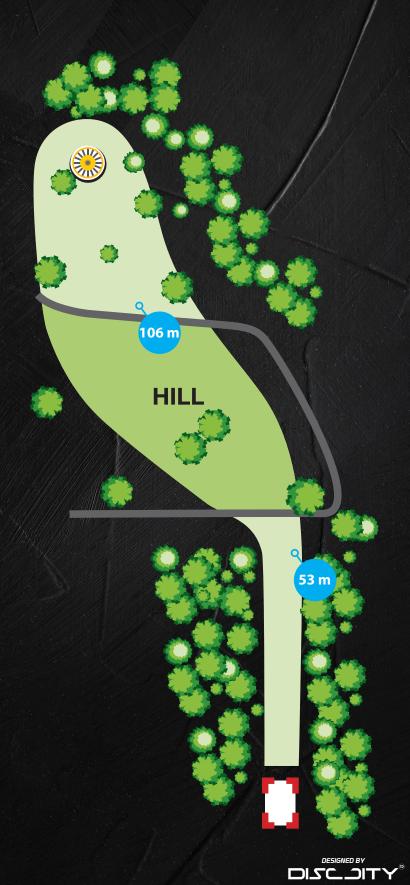

THE PILGRIM
DISCGOLF
COURSE

#PŪČKORIAI DG COURSE

PAR 3 106 m

Double Mando - throw between two marked trees. If missed - re-tee. OB - marked line on the left, connecting to asphalt street.

- If TEE sign says "OB asphalt" it means, that asphalt is OB line, and everything behind asphalt is also OB.
- Only valid OB marking white flags with DiscCity logo. And asphalt street as OB line. And the fence (on #4).
- HZ marking yellow flags (on #5).