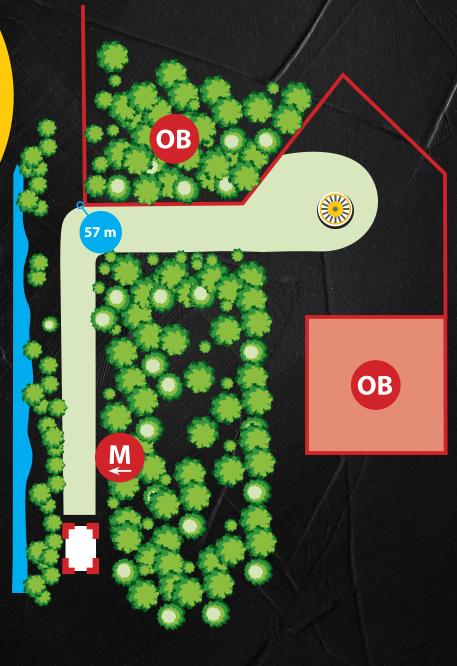

THE PILGRIM
DISCGOLF
COURSE

#PŪČKORIAI DG COURSE

PAR 3 106 m

Double Mando - throw between two marked trees. If missed - re-tee. OB - marked line on the left, connecting to asphalt street.

- If TEE sign says "OB asphalt" it means, that asphalt is OB line, and everything behind asphalt is also OB.
- Only valid OB marking white flags with DiscCity logo. And asphalt street as OB line. And the fence (on #4).
- HZ marking yellow flags (on #5).