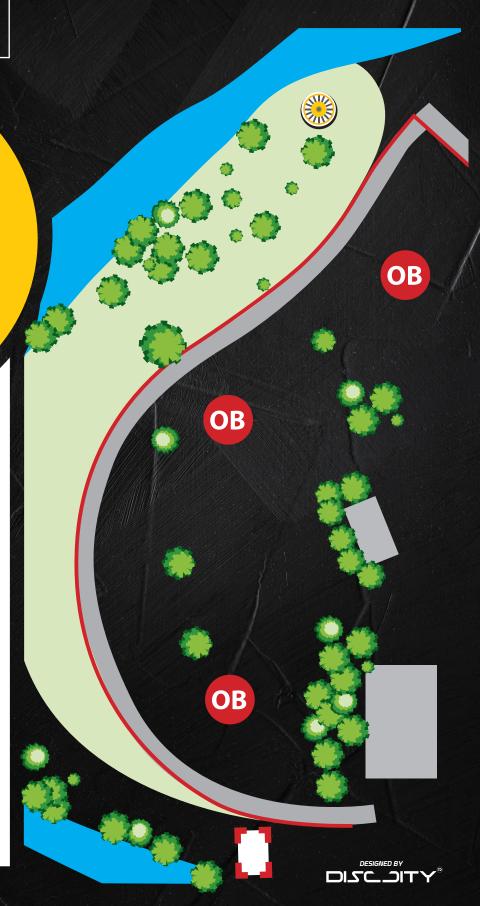

THE PILGRIM
DISCGOLF
COURSE

#PŪČKORIAI DG COURSE

OB

PAR 4 176 m

OB - marked on right and left, asphalt behind the basket. If Tee shot goes OB - normal OB rules apply. Any later throw to OB gives 3 options: 1. Re-throw. 2. Play normal OB rules. 3. Proceed to marked Drop Zone (DZ).