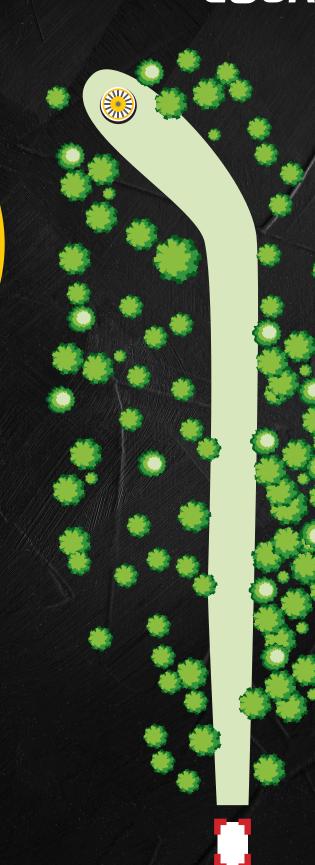

THE PILGRIM
DISCGOLF
COURSE

#PŪČKORIAI DG COURSE

PAR 4 143 m

No special rules.

- If TEE sign says "OB asphalt" it means, that asphalt is OB line, and everything behind asphalt is also OB.
- Only valid OB marking white flags with DiscCity logo. And asphalt street as OB line. And the fence (on #4).
- HZ marking yellow flags (on #5).