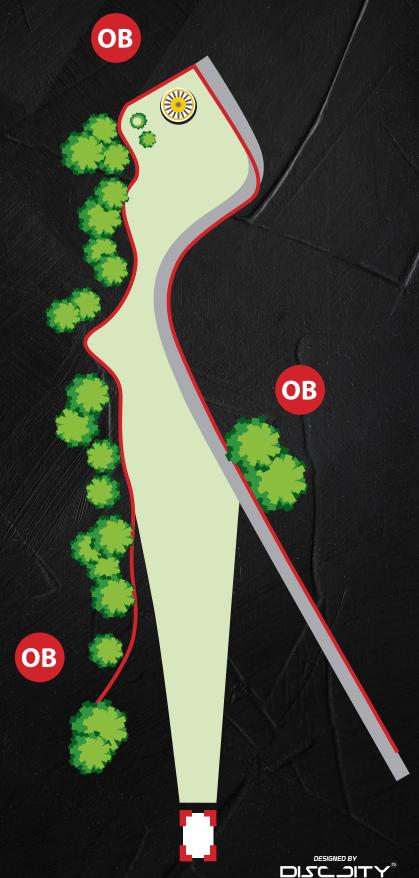

PAR 3 111 m

OB - asphalt on the left, marked line on the right, and marked gap crossing the fairway.

- If TEE sign says "OB asphalt" it means, that asphalt is OB line, and everything behind asphalt is also OB.
- Only valid OB marking white flags with DiscCity logo. And asphalt street as OB line. And the fence (on #4).
- HZ marking yellow flags (on #5).