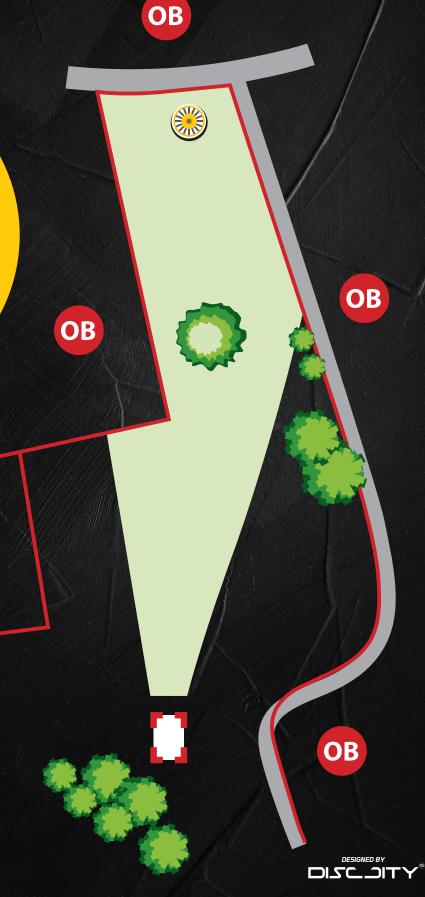

## THE PILGRIM DISCGOLF COURSE

PAR 3 73 m

OB - asphalt on the left.

- If TEE sign says "OB asphalt" it means, that asphalt is OB line, and everything behind asphalt is also OB.
- Only valid OB marking white flags with DiscCity logo. And asphalt street as OB line. And the fence (on #4).
- HZ marking yellow flags (on #5).