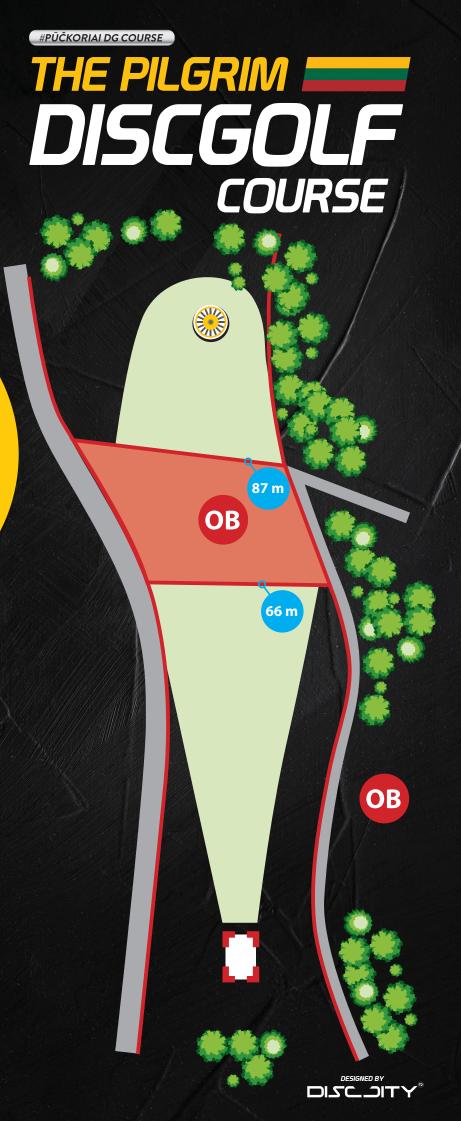

THE PILGRIM
DISCGOLF
COURSE

#PŪČKORIAI DG COURSE

OB

OB

DZ

ОВ

PAR 3 87 m

An island hole - only island is safe. If Tee shot is OB - go to marked Drop Zone.