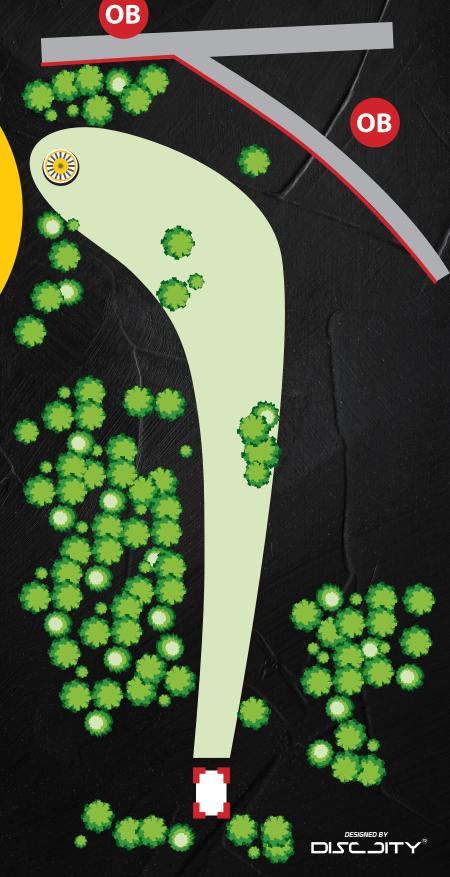

THE PILGRIM
DISCGOLF
COURSE

#PŪČKORIAI DG COURSE

PAR 4 172 m

OB - water on left; asphalt - far up the hill on the right.

- If TEE sign says "OB asphalt" it means, that asphalt is OB line, and everything behind asphalt is also OB.
- Only valid OB marking white flags with DiscCity logo. And asphalt street as OB line. And the fence (on #4).
- HZ marking yellow flags (on #5).