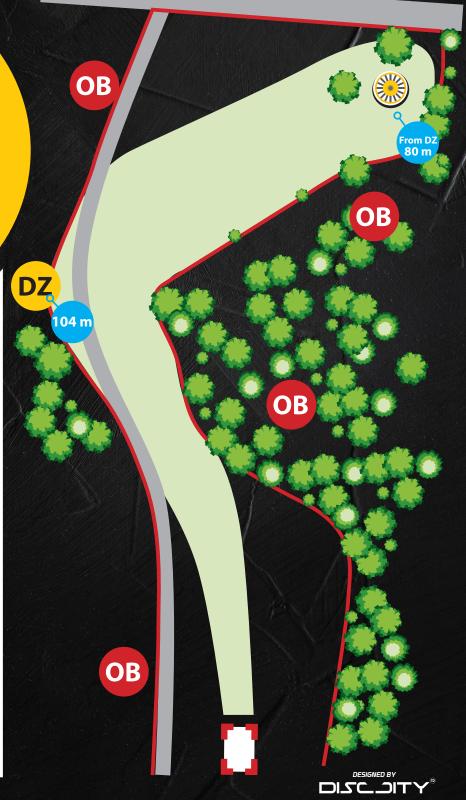

THE PILGRIM
DISCGOLF
COURSE

#PŪČKORIAI DG COURSE

OB

OB

DZ

ОВ

PAR 3 87 m

An island hole - only island is safe. If Tee shot is OB - go to marked Drop Zone.