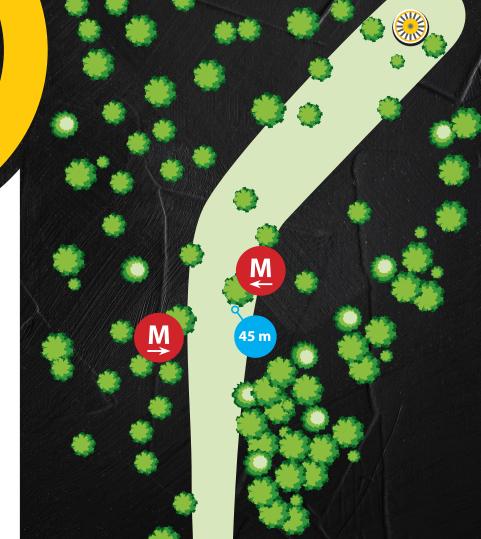

THE PILGRIM
DISCGOLF
COURSE

OB

#PŪČKORIAI DG COURSE

PAR 4 99 m

Double Mando - throw between two marked trees. If missed - play from marked Drop Zone (by the M tree).

- If TEE sign says "OB asphalt" it means, that asphalt is OB line, and everything behind asphalt is also OB.
- Only valid OB marking white flags with DiscCity logo. And asphalt street as OB line. And the fence (on #4).
- HZ marking yellow flags (on #5).