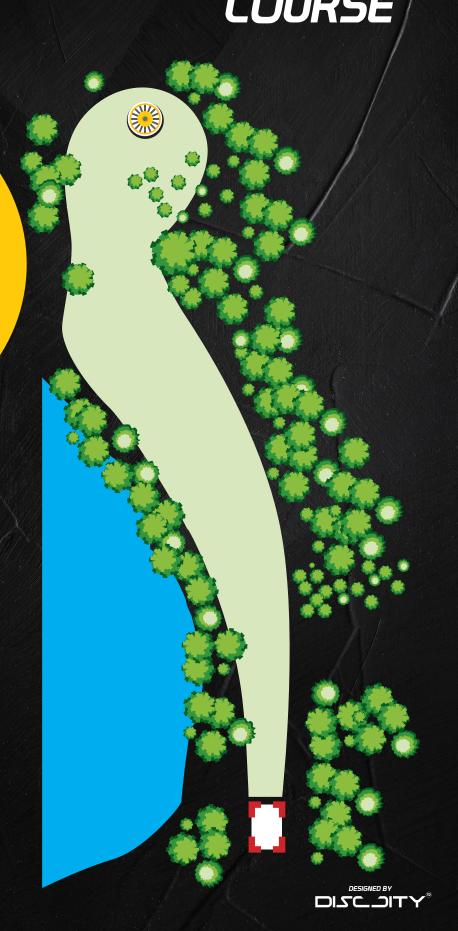

THE PILGRIM
DISCGOLF
COURSE

#PŪČKORIAI DG COURSE

OB

OB

DZ

ОВ

PAR 3 87 m

An island hole - only island is safe. If Tee shot is OB - go to marked Drop Zone.